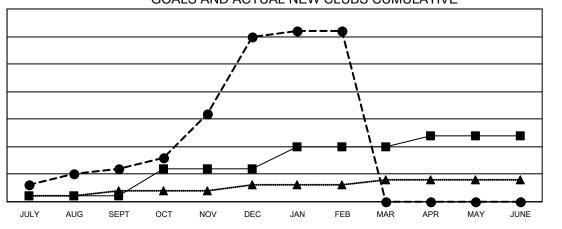

## GAT MONTHLY MEMBERSHIP PROGRESS REPORT

Multiple District 3231

Results as of: 2/28/2021

LOCATION: INDIA

| Clubs                        |               |           |               | Members                      |                          |                         |                                                    |
|------------------------------|---------------|-----------|---------------|------------------------------|--------------------------|-------------------------|----------------------------------------------------|
| RESULTS FOR 2020-2021        |               |           |               | RESULTS FOR 2020-2021        |                          |                         |                                                    |
| QUARTER                      | NEW CLUB GOAL | NEW CLUBS | DROPPED CLUBS | QUARTER                      | EMBER GROWTH NET<br>GOAL | MEMBER GROWTH<br>ACTUAL | DROPPED<br>MEMBERS ACTUAL<br>(including transfers) |
| JULY/AUG/SEPT<br>OCT/NOV/DEC | 1<br>5        | 6<br>24   | 4<br>1        | JULY/AUG/SEPT<br>OCT/NOV/DEC | 190<br>150               | 480<br>954              | 233<br>360                                         |
| JAN/FEB/MAR                  | 4             | 1         | 15            | JAN/FEB/MAR                  | 165                      | 142                     | 229                                                |
| APR/MAY/JUNE                 | 2             | 0         | 0             | APR/MAY/JUNE                 | 85                       | 0                       | 0                                                  |