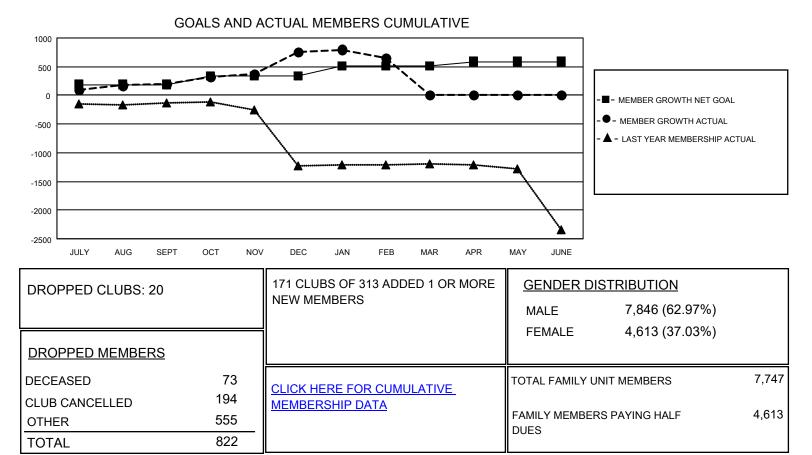

## GAT MONTHLY MEMBERSHIP PROGRESS REPORT

Multiple District 3231

Results as of: 2/28/2021

LOCATION: INDIA

| Clubs                        |               |           |               | Members                      |                          |                         |                                                    |
|------------------------------|---------------|-----------|---------------|------------------------------|--------------------------|-------------------------|----------------------------------------------------|
| RESULTS FOR 2020-2021        |               |           |               | RESULTS FOR 2020-2021        |                          |                         |                                                    |
| QUARTER                      | NEW CLUB GOAL | NEW CLUBS | DROPPED CLUBS | QUARTER                      | EMBER GROWTH NET<br>GOAL | MEMBER GROWTH<br>ACTUAL | DROPPED<br>MEMBERS ACTUAL<br>(including transfers) |
| JULY/AUG/SEPT<br>OCT/NOV/DEC | 1<br>5        | 6<br>24   | 4<br>1        | JULY/AUG/SEPT<br>OCT/NOV/DEC | 190<br>150               | 480<br>954              | 233<br>360                                         |
| JAN/FEB/MAR                  | 4             | 1         | 15            | JAN/FEB/MAR                  | 165                      | 142                     | 229                                                |
| APR/MAY/JUNE                 | 2             | 0         | 0             | APR/MAY/JUNE                 | 85                       | 0                       | 0                                                  |